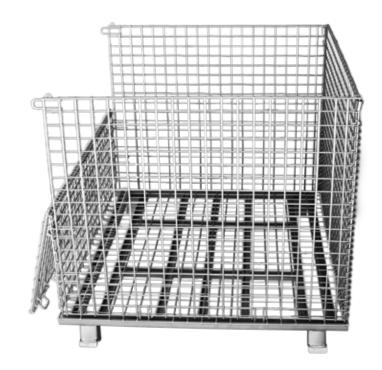

## SCAFFOLD STORAGE BASKET

| PART NUMBER | DESCRIPTION         | WEIGHT (LBS.) | DIMENSIONS (INCHES)<br>LENGTH X WIDTH X HEIGHT | MAX.<br>CAPACITY (LBS.) |
|-------------|---------------------|---------------|------------------------------------------------|-------------------------|
| FWB         | Folding Wire Basket | 240           | 48 x 40 x 42                                   | 2,000                   |

Folding wire baskets are designed to hold casters, ladder brackets, clamps and other small components only.

Items should never be stacked above the rim in wire baskets.

When shipping, wire baskets may require a plywood lid to prevent items from bouncing out.

## STORAGE:

Wire baskets may be stacked for storage.

All material must be inspected prior to use! See inspection guidelines on page 87.

Revised: 05/17/19 75